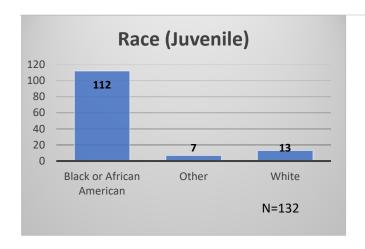

## Daily Data Dashboard – August 1, 2023 Demographics for JTDC Population Tuesday Morning Midnight Count

Total # of probation Involved youth<sup>1</sup>: 1,271

<sup>&</sup>lt;sup>1</sup> Probation Active: Any youth who is pending sentencing with an active social history, has been formally placed on probation or supervision with Cook County Juvenile Probation on the date of the report.

<sup>\*</sup>Age, Gender and Race for Criminal Court population (N=1) is not represented in this report. Data sources: cFive Supervisor – Probation Population and RMIS – JTDC Population