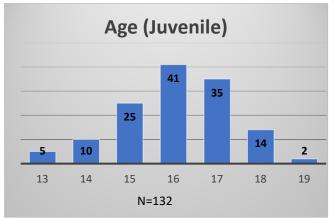

## Daily Data Dashboard – August 1, 2023 Demographics for JTDC Population Tuesday Morning Midnight Count

Total # of probation Involved youth<sup>1</sup>: 1,271

<sup>&</sup>lt;sup>1</sup> Probation Active: Any youth who is pending sentencing with an active social history, has been formally placed on probation or supervision with Cook County Juvenile Probation on the date of the report.

<sup>\*</sup>Age, Gender and Race for Criminal Court population (N=1) is not represented in this report. Data sources: cFive Supervisor – Probation Population and RMIS – JTDC Population

## Daily Data Dashboard – August 1, 2023 Demographics for JTDC Population Tuesday Morning Midnight Count