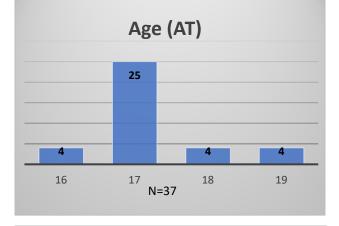

## Daily Data Dashboard – August 1, 2023 Demographics for JTDC Population Tuesday Morning Midnight Count

Total # of probation Involved youth<sup>1</sup>: 1,271

<sup>&</sup>lt;sup>1</sup> Probation Active: Any youth who is pending sentencing with an active social history, has been formally placed on probation or supervision with Cook County Juvenile Probation on the date of the report.

<sup>\*</sup>Age, Gender and Race for Criminal Court population (N=1) is not represented in this report. Data sources: cFive Supervisor – Probation Population and RMIS – JTDC Population

## Daily Data Dashboard – August 1, 2023 Demographics for JTDC Population Tuesday Morning Midnight Count