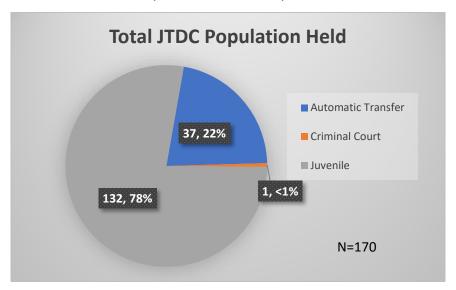

## Daily Data Dashboard – August 1, 2023 Demographics for JTDC Population Tuesday Morning Midnight Count

Total # of probation Involved youth<sup>1</sup>: 1,271

<sup>&</sup>lt;sup>1</sup> Probation Active: Any youth who is pending sentencing with an active social history, has been formally placed on probation or supervision with Cook County Juvenile Probation on the date of the report.

<sup>\*</sup>Age, Gender and Race for Criminal Court population (N=1) is not represented in this report. Data sources: cFive Supervisor – Probation Population and RMIS – JTDC Population

## Daily Data Dashboard – August 1, 2023 Demographics for JTDC Population Tuesday Morning Midnight Count