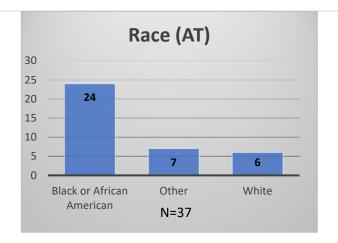

## Daily Data Dashboard – August 1, 2023 Demographics for JTDC Population Tuesday Morning Midnight Count

Total # of probation Involved youth<sup>1</sup>: 1,271

<sup>&</sup>lt;sup>1</sup> Probation Active: Any youth who is pending sentencing with an active social history, has been formally placed on probation or supervision with Cook County Juvenile Probation on the date of the report.

<sup>\*</sup>Age, Gender and Race for Criminal Court population (N=1) is not represented in this report. Data sources: cFive Supervisor – Probation Population and RMIS – JTDC Population