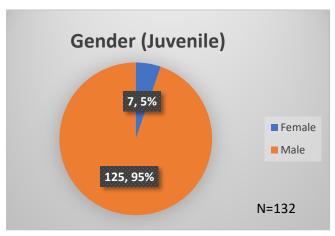

## Daily Data Dashboard – August 1, 2023 Demographics for JTDC Population Tuesday Morning Midnight Count

Total # of probation Involved youth<sup>1</sup>: 1,271

<sup>&</sup>lt;sup>1</sup> Probation Active: Any youth who is pending sentencing with an active social history, has been formally placed on probation or supervision with Cook County Juvenile Probation on the date of the report.

<sup>\*</sup>Age, Gender and Race for Criminal Court population (N=1) is not represented in this report. Data sources: cFive Supervisor – Probation Population and RMIS – JTDC Population

## Daily Data Dashboard – August 1, 2023 Demographics for JTDC Population Tuesday Morning Midnight Count