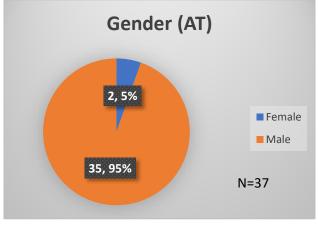

## Daily Data Dashboard – August 1, 2023 Demographics for JTDC Population Tuesday Morning Midnight Count

Total # of probation Involved youth<sup>1</sup>: 1,271

<sup>&</sup>lt;sup>1</sup> Probation Active: Any youth who is pending sentencing with an active social history, has been formally placed on probation or supervision with Cook County Juvenile Probation on the date of the report.

<sup>\*</sup>Age, Gender and Race for Criminal Court population (N=1) is not represented in this report. Data sources: cFive Supervisor – Probation Population and RMIS – JTDC Population